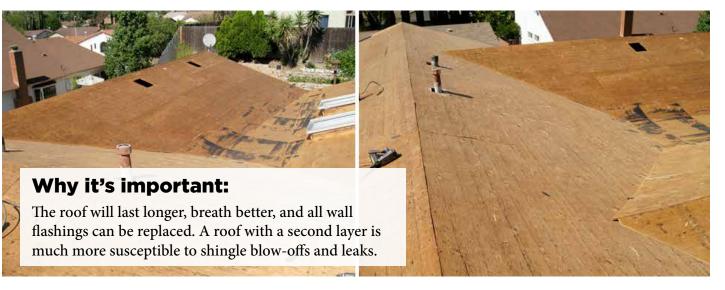

### **COMPLETE TEAROFFS**

|     |                            | ESTIMATE 1   | ESTIMATE 2 | ESTIMATE 3 |
|-----|----------------------------|--------------|------------|------------|
| C   | Company                    | Roof Right R |            |            |
| ı   | Plywood                    |              |            |            |
| D   | rip Edge                   |              |            |            |
| Va  | lley Metal                 |              |            |            |
| Ice | and Water<br>Guard         |              |            |            |
|     | ynthetic<br>derlayment     |              |            |            |
|     | nufacturer<br>ter Shingles |              |            |            |

<sup>\*</sup>Roof Right uses a full 10' piece of drip edge on the whole roof where possible, meaning fewer seams which results in a much better finished appearance.

Eaves & Rakes

COMPONENT OTHER ROOFERS **Plywood** 1/2" 4 Ply CDX OSB - Partical Board **Drip Edge** C3 or C4 Style Drip Edge F-5.5 Style Drip Edge Valley Metal Metal in Valley Ice & Water Guard Only Ice and Water Guard Winterguard in the valleys, walls, transitions & penetrations Only at the Eaves Synthetic Underlayment 370 370 More breathable and Felt Paper water resistant Manufacturer **Starter Shingles Eaves Only** 