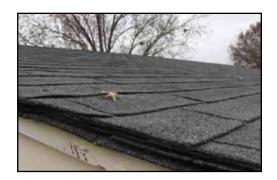

# **Common Roofing Shortcuts**

- Lack of a project manager
- Very little setup time to extensively tarp the home to protect the house, deck and landscaping
- Re-using existing flashing. Shingle exposures were previously set at a 5" exposure for 3-Tab shingles. New architectural shingles are now 5 5/8".
- Laying over an existing roof

# Why avoid layovers?

While two layers of roofing are permitted by code, it is not a good idea for the following reasons:

- Shortens the lifespan of the roof
- Higher likelihood of shingle blow-offs
- Leaks are not found in time before significant damage
- No drip edge is installed
- Cannot determine if plywood is rotted and needs repair
- Layovers are installed on a different exposure leading to blow-offs
- Cannot replace old flashing
- Cannot get a full system manufacturer warranty