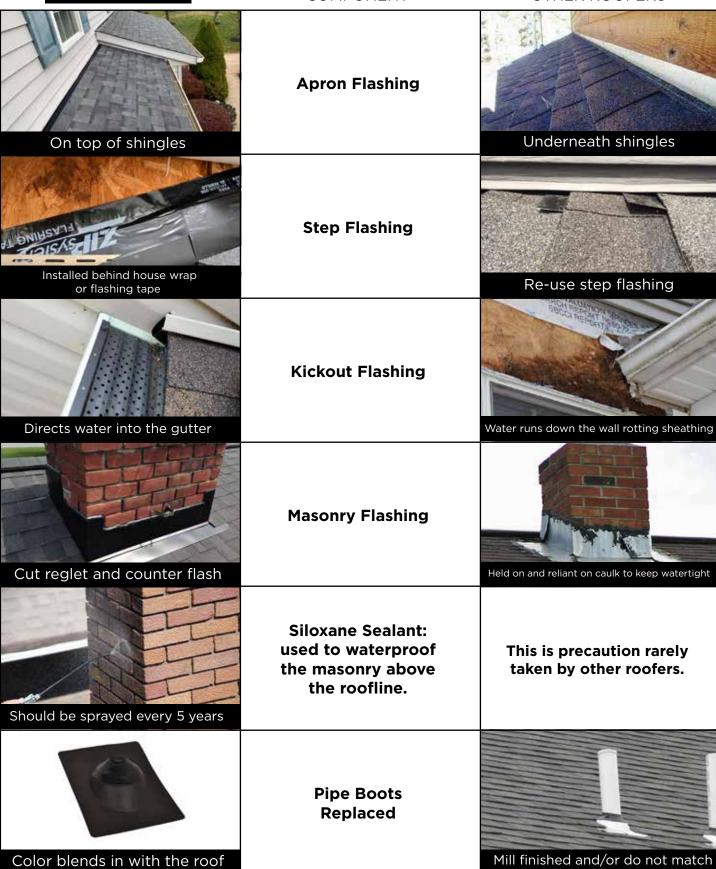

### ESTIMATE 1

ESTIMATE 2

ESTIMATE 3

| Company                | Roof R 1-877-RR TOUGH                                                                           |                                                                                  |                                                                                                 |
|------------------------|-------------------------------------------------------------------------------------------------|----------------------------------------------------------------------------------|-------------------------------------------------------------------------------------------------|
| Apron<br>Flashing      |                                                                                                 |                                                                                  |                                                                                                 |
| Step<br>Flashing       |                                                                                                 |                                                                                  |                                                                                                 |
| Kickout<br>Flashing    |                                                                                                 |                                                                                  |                                                                                                 |
| Masonry<br>Flashing    |                                                                                                 |                                                                                  |                                                                                                 |
| Siloxane<br>Sealant    |                                                                                                 |                                                                                  |                                                                                                 |
| Pipe Boots<br>Replaced |                                                                                                 |                                                                                  |                                                                                                 |
|                        | Apron Flashing  Step Flashing  Kickout Flashing  Masonry Flashing  Siloxane Sealant  Pipe Boots | Apron Flashing  Kickout Flashing  Masonry Flashing  Siloxane Sealant  Pipe Boots | Apron Flashing  Step Flashing  Kickout Flashing  Masonry Flashing  Siloxane Sealant  Pipe Boots |

COMPONENT

OTHER ROOFERS

|                         | ESTIMATE 1                   | ESTIMATE 2 | ESTIMATE 3 |
|-------------------------|------------------------------|------------|------------|
| Company                 | Roof R ight R 1-877-RR TOUGH |            |            |
| Gaskets                 |                              |            |            |
| Broan Vents             |                              |            |            |
| Comm Deck<br>Dish Mount |                              |            |            |
| Ridge Vent              |                              |            |            |
| Ridge Caps              |                              |            |            |
| Attic Baffles           |                              |            |            |

for intake airflow

1-877-RR TOUGH COMPONENT OTHER ROOFERS **Gaskets** Double Gasket Single Gasket **Broan Vents** Venting bathroom fans through the roof Bathroom vented out the soffit **Comm Deck Dish Mount** Install a water tight bracket Nailed into the brand new roof **Ridge Vent** Exterior baffled ridge rent run the full length of the roof Rolled Ridge Vent **Ridge Caps** Specially designed cap shingles Cutting cap shingles out of 3 tab shinlges **Attic Baffles** Holds insulation down to allow