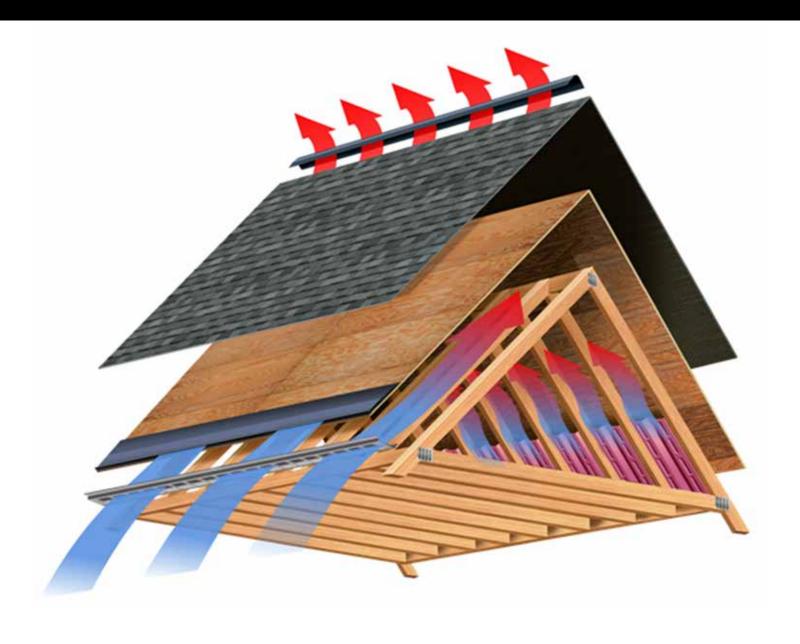

for intake airflow

1-877-RR TOUGH COMPONENT OTHER ROOFERS **Gaskets** Double Gasket Single Gasket **Broan Vents** Venting bathroom fans through the roof Bathroom vented out the soffit **Comm Deck Dish Mount** Install a water tight bracket Nailed into the brand new roof **Ridge Vent** Exterior baffled ridge rent run the full length of the roof Rolled Ridge Vent **Ridge Caps** Specially designed cap shingles Cutting cap shingles out of 3 tab shinlges **Attic Baffles** Holds insulation down to allow